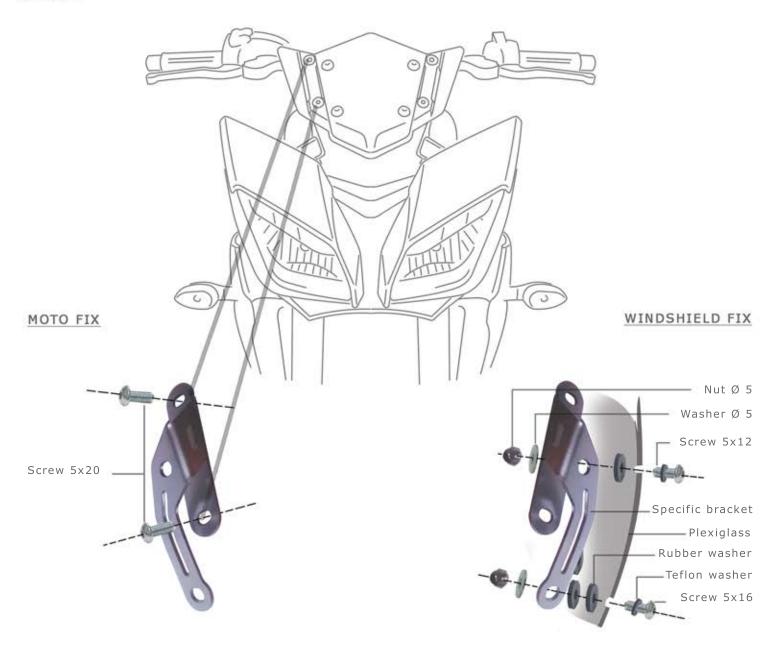

## **MOUNTING PROCEDURE**

KIT WINDSHIELD YAMAHA TRACER

## **KIT**

X1. PLEXIGLASS

X1. PLEXIGLASS
X2. SPECIFIC BRACKET
X2. SCREW "ROUND HEAD" 5X12
X2. SCREW "ROUND HEAD" 5X16
X4. SCREW "ROUND HEAD" 5X20
X4. WASHER IN TEFLON Ø 5

X6. RUBBER WASHER

X4. WASHER Ø 5 LARGE X4. NUT Ø 5 AUTOLOCK

## MOUNTING PROCEDURE:

- REMOVE THE ORIGINAL WINDSHIELD AND LEVERPROTECT AND INSTALL SPECIFIC BRACKET WITH THE 5X20 SCREWS IN TO THE HOLES HIGHLIGHT;
- PUT ALL LIKE ILLUSTRATED SCHEME;
- FIND THE RIGHT POSITION OF WINDSHIELD ON THE BRACKET ALREADY FIXED AND LOCK ALL THE SCREWS

NOTE: DON'T LOCK TOO MUCH TO AVOID PLEXIGLASS BROKEN