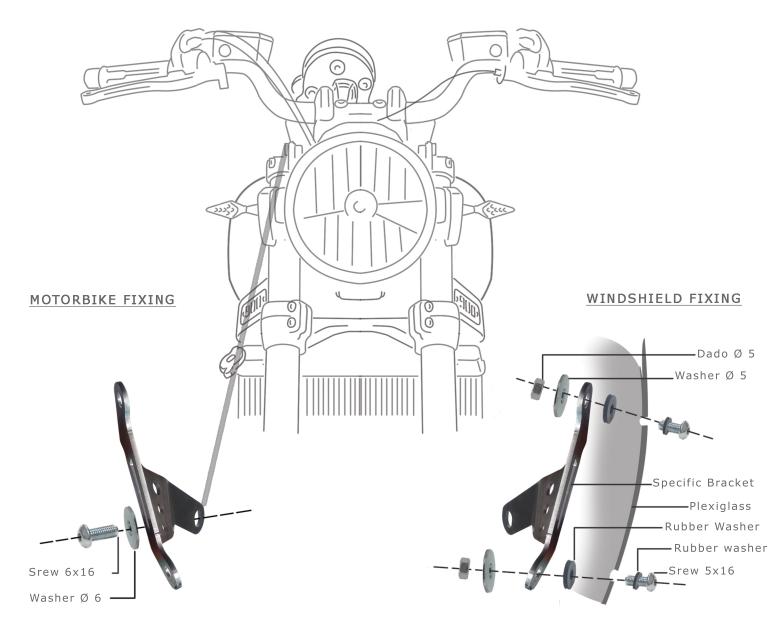

## **KIT**

X1. PLEXIGLASS
X2. SPECIFIC BRACKETS
X4. LARGE3 WASHER Ø 5
X4. AUTOLOCK NUT Ø 5
X4. SCREW "ROUND HEAD" 5X16
X2. SCREW "ROUND HEAD" 6X16
X2. LARGE WASHER Ø 6
X4. TEFLON WASHER Ø 5
X4. RUBBER WASHER

## MOUNTING PROCEDURE:

- REMOVE THE ORIGINAL SCREWS AND INSTALL THE BARRACUDA BRACKETS OF WINDSHIELD USING THE SCREW 6X16 IN THE KIT;
- PUT ALL AS IN THE ILLUSTRATED SCHEME.
- FIND THE RIGHT POSITION OF WINDSHIELD ON THE BRACKETS ALREADY FIXED AND LOCCK ALL THE SCREWS.

NOTE: NOT LOCK TOO MUCH TO AVOID DAMAGE TO THE PLEXIGLASS